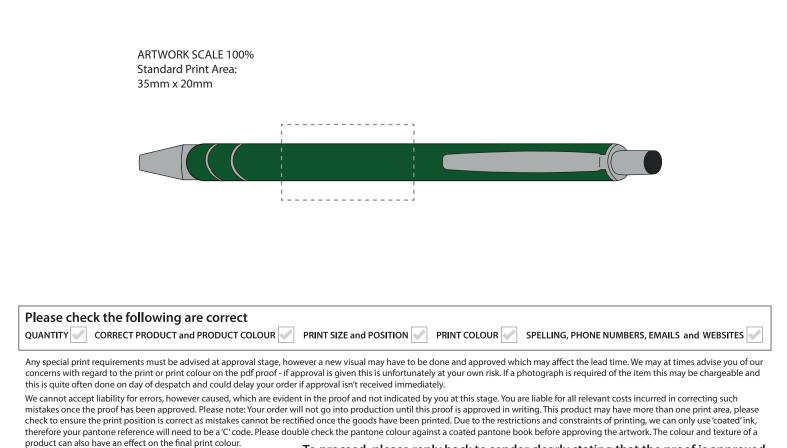

## Artwork Approval

| Your Ref:           | Quantity: | Product Code: TPC920101 SIERRA              |  |  |
|---------------------|-----------|---------------------------------------------|--|--|
| Our Ref: Version: 1 |           | Product Colour: GREEN                       |  |  |
| PRODUCT NOTES:      |           | We stock this item in the following colours |  |  |

The dashed line is to demonstrate print area and will not appear on your printed item

## **PRINTING CONCERNS:**

| A | ARTWORK SCALE 100% |  |  |  |  |  |  |  |  |
|---|--------------------|--|--|--|--|--|--|--|--|
|   |                    |  |  |  |  |  |  |  |  |

**ACTUAL ARTWORK SIZE:** 